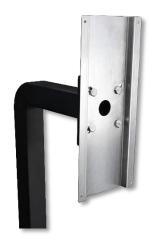

Very easy to install. Simply attach unit to the front plate, then marry up the front plate to the back plate which is mounted to the gooseneck and secure using 4 nuts.

**Imperial Panels Mounting Plates** 

## Architectural Panels Mounting Plates

ABK-PED-B-PLT

Architectural black powder coated mounting plate for our Architectural panels (\*gooseneck applications). Kit comes with gooseneck mount plate and intercom mount plate.

**ABK-PED-SS-PLT** 

Architectural stainless steel mounting plate for our Architectural panels (\*gooseneck applications). Kit comes with gooseneck mount plate and intercom mount plate.