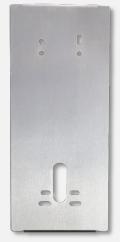

## Imperial Panels Mounting Plates

**IBK-PED-B-PLT** 

Black powder coated mounting plate for our Imperial panels (\*gooseneck applications). Kit comes with gooseneck mount plate and intercom mount plate.

\*Gooseneck not included.

**IBK-PED-SS-PLT** 

Stainless steel mounting plate for our Imperial panel (\*gooseneck applications). Kit comes with gooseneck mount plate and intercom mount plate.