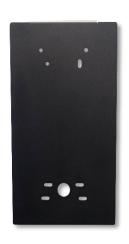

## Imperial Panels Mounting Plates

**IBK-PED-B-PLT** 

Black powder coated mounting plate for our Imperial panels (\*gooseneck applications). Kit comes with gooseneck mount plate and intercom mount plate.

\*Gooseneck not included.

**IBK-PED-SS-PLT** 

Stainless steel mounting plate for our Imperial panel (\*gooseneck applications). Kit comes with gooseneck mount plate and intercom mount plate.