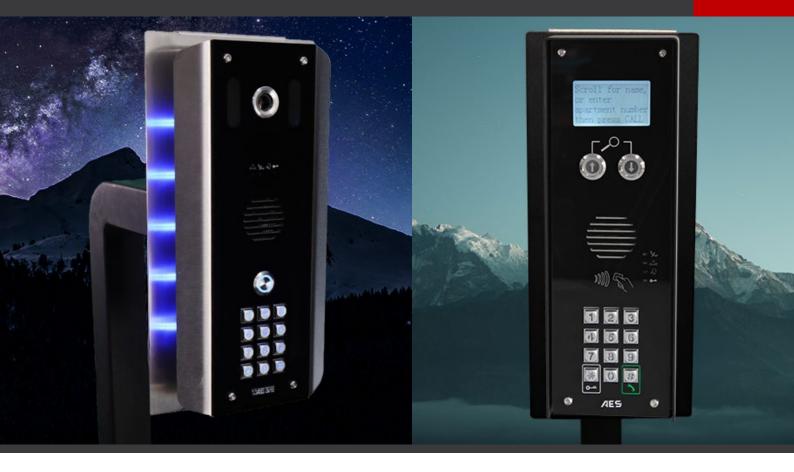

## Pedestal Adaptor

We have created a special adapter for the pedestal/gooseneck market. If you love the aesthetics of our Architectural and Imperial range, you can now mount them on a pedestal using our adaptive plate.

Very easy to install. Simply attach unit to the front plate, then marry up the front plate to the back plate which is mounted to the gooseneck and secure using 4 nuts.

**Imperial Panels Mounting Plates** 