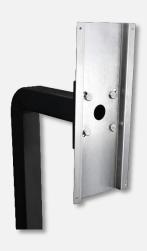

## Architectural Panels Mounting Plates

ABK-PED-B-PLT

Architectural black powder coated mounting plate for our Architectural panels (\*gooseneck applications). Kit comes with gooseneck mount plate and intercom mount plate.

**ABK-PED-SS-PLT** 

Architectural stainless steel mounting plate for our Architectural panels (\*gooseneck applications). Kit comes with gooseneck mount plate and intercom mount plate.