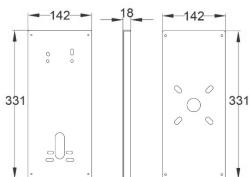

**Architectural Mounting Plates** 

## Architectural Panels Mounting Plates

ABK-PED-B-PLT

Architectural black powder coated mounting plate for our Architectural panels (\*gooseneck applications). Kit comes with gooseneck mount plate and intercom mount plate.

**ABK-PED-SS-PLT** 

Architectural stainless steel mounting plate for our Architectural panels (\*gooseneck applications). Kit comes with gooseneck mount plate and intercom mount plate.