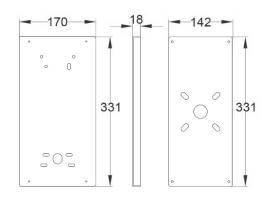

## Imperial Panels Mounting Plates

**IBK-PED-B-PLT** 

Black powder coated mounting plate for our Imperial panels (\*gooseneck applications). Kit comes with gooseneck mount plate and intercom mount plate.

\*Gooseneck not included.

**IBK-PED-SS-PLT** 

Stainless steel mounting plate for our Imperial panel (\*gooseneck applications). Kit comes with gooseneck mount plate and intercom mount plate.