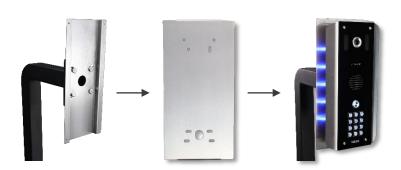

Very easy to install. Simply attach unit to the front plate, then marry up the front plate to the back plate which is mounted to the gooseneck and secure using 4 nuts.

**Imperial Panels Mounting Plates** 