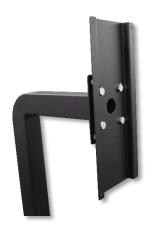

Very easy to install. Simply attach unit to the front plate, then marry up the front plate to the back plate which is mounted to the gooseneck and secure using 4 nuts.

**Imperial Panels Mounting Plates** 

## Architectural Panels Mounting Plates

ABK-PED-B-PLT

Architectural black powder coated mounting plate for our Architectural panels (\*gooseneck applications). Kit comes with gooseneck mount plate and intercom mount plate.

**ABK-PED-SS-PLT** 

Architectural stainless steel mounting plate for our Architectural panels (\*gooseneck applications). Kit comes with gooseneck mount plate and intercom mount plate.