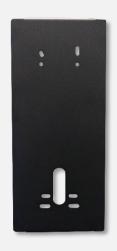

## Imperial Panels Mounting Plates

**IBK-PED-B-PLT** 

Black powder coated mounting plate for our Imperial panels (\*gooseneck applications). Kit comes with gooseneck mount plate and intercom mount plate.

\*Gooseneck not included.

**IBK-PED-SS-PLT** 

Stainless steel mounting plate for our Imperial panel (\*gooseneck applications). Kit comes with gooseneck mount plate and intercom mount plate.