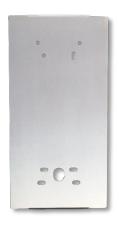

## Imperial Panels Mounting Plates

**IBK-PED-B-PLT** 

Black powder coated mounting plate for our Imperial panels (\*gooseneck applications). Kit comes with gooseneck mount plate and intercom mount plate.

\*Gooseneck not included.

**IBK-PED-SS-PLT** 

Stainless steel mounting plate for our Imperial panel (\*gooseneck applications). Kit comes with gooseneck mount plate and intercom mount plate.