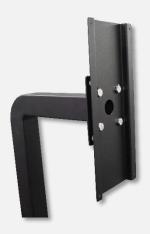

## Architectural Panels Mounting Plates

ABK-PED-B-PLT

Architectural black powder coated mounting plate for our Architectural panels (\*gooseneck applications). Kit comes with gooseneck mount plate and intercom mount plate.

**ABK-PED-SS-PLT** 

Architectural stainless steel mounting plate for our Architectural panels (\*gooseneck applications). Kit comes with gooseneck mount plate and intercom mount plate.