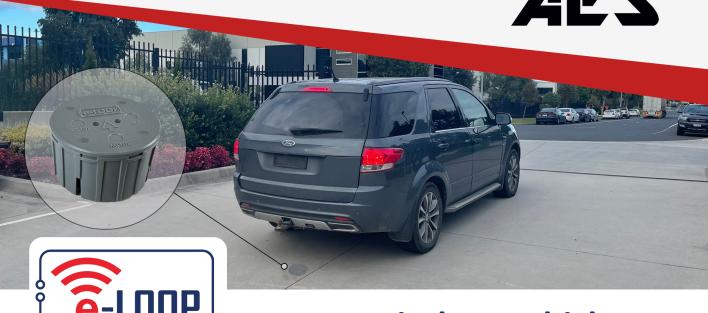

## Wireless Vehicle Detection System

## Installation in 3 simple steps

- 1. Code in the e-Loop.
- 2. Core bore 89mm hole 70mm deep and secure using flexible mastic.
- 3. Calibrate the e-Loop... and you're ready to operate in less than 30 minutes.

Save many hours of installation time compared to wired loop systems.

**IP68** 