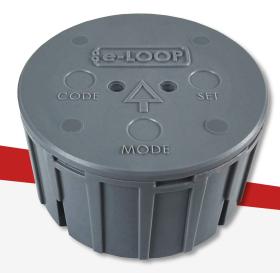

## KIT CONTENTS

- 1 x e-Loop wireless inground module.
- 1 x single channel transceiver.
- 1 x magnet.

DISCLAIMER: UNITS WITH THE PRESENCE FEATURE IS NOT TO BE USED AS A SOLE SAFETY DEVICE & SHOULD BE USED IN CONJUNCTION WITH STANDARD GATE SAFETY PRACTICES.

## **FEATURES**

- Dual sensing technology. (EL00IG-RAD only).
- High security 128 bit encryption.
- Quick and easy installation.
- Recesses into the driveway.
- Not affected by ground movement.
- 14500 mA battery giving up to 10 years battery life.
- Top access for changing battery.
- Up to 50 metres range.