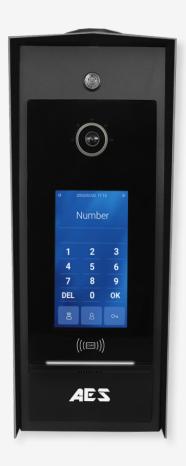

## **MULTI RISE IMPERIAL**

The MultiRise is available in our imperial style panel, all black unit with a powered coated body & hood with a 7.1" TFT LCD Display plus camera. This unit would be surface mounted right onto wall/building.