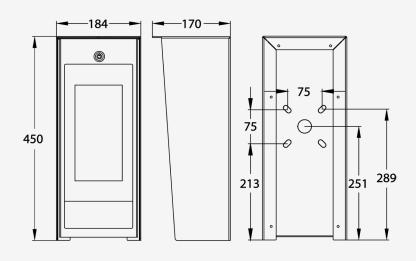

## **MULTI RISE IMPERIAL**

The MultiRise is available in our imperial style panel, all black unit with a powered coated body & hood with a 7.1" TFT LCD Display plus camera. This unit would be surface mounted right onto wall/building.