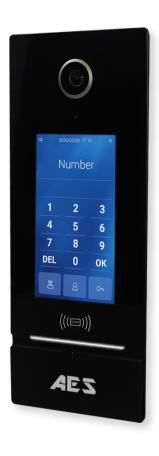

## **MULTI RISE IMPERIAL**

The MultiRise is available in our imperial style panel, all black unit with a powered coated body & hood with a 7.1" TFT LCD Display plus camera. This unit would be surface mounted right onto wall/building.