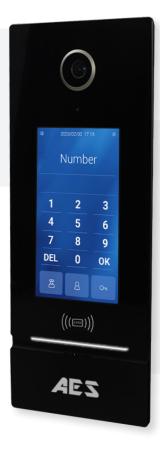

## MULTIRISE MULTI RESIDENT VIDEO INTERCOM

The MultiRise Intercom is an android-based system with a touch-screen experience. With a 7.1-inch display, the system is capable of many interactive aspects. The system is also Wiegand compatible leaving for that extra level of security. Due to the system being android-based, this will allow for a lot of customization options, for both the end-user and in-house alike.

## **MULTI RISE FLUSH**

The MultiRise is available in a flush style panel with a 7.1" TFT LCD Display plus camera. Perfect for a sleek finish install into any wall/building.

## **MULTI RISE IMPERIAL**

The MultiRise is available in our imperial style panel, all black unit with a powered coated body & hood with a 7.1" TFT LCD Display plus camera. This unit would be surface mounted right onto wall/building.