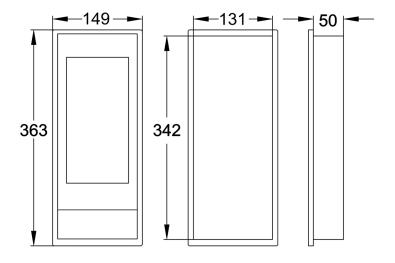

## **MULTI RISE FLUSH**

The MultiRise is available in a flush style panel with a 7.1" TFT LCD Display plus camera. Perfect for a sleek finish install into any wall/building.