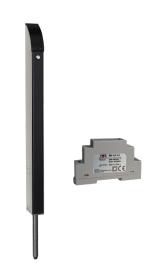

#### Gate bolt & power supply kits.

TL-S-150-K

Tomalok Electric Drop Bolt in Stainless. 150mm with 24v Din Rail Power Supply.

TL-B-150-K

Tomalok Electric Drop Bolt in Black - 150mm with 24v Din Rail Power Supply.

## Gate bolt, ground stop & power supply kits.

**TL-S-150-KIT** 

Tomalok Electric Drop Bolt in Stainless - 150mm with 24v Din Rail Power Supply and Ground Stop.

**TL-B-150-KIT** 

Tomalok Electric Drop Bolt in Black - 150mm with 24v Din Rail Power Supply and Ground Stop.

### Gate bolt, ground plate & power supply kits.

TL-S-150-KIT2

Tomalok Electric Drop Bolt in Stainless - 150mm with 24v Din Rail Power Supply and Ground Plate.

TL-B-150-KIT2

Tomalok Electric Drop Bolt in Black - 150mm with 24v Din Rail Power Supply and Ground Plate.