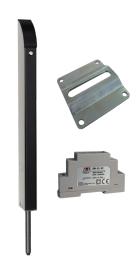

## Gate bolt, ground stop & power supply kits.

**TL-S-150-KIT** 

Tomalok Electric Drop Bolt in Stainless - 150mm with 24v Din Rail Power Supply and Ground Stop.

**TL-B-150-KIT** 

Tomalok Electric Drop Bolt in Black - 150mm with 24v Din Rail Power Supply and Ground Stop.