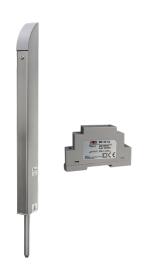

#### Gate bolt & power supply kits.

TL-S-150-K

Tomalok Electric Drop Bolt in Stainless. 150mm with 24v Din Rail Power Supply.

TL-B-150-K

Tomalok Electric Drop Bolt in Black - 150mm with 24v Din Rail Power Supply.

## Gate bolt, ground stop & power supply kits.

**TL-S-150-KIT** 

Tomalok Electric Drop Bolt in Stainless - 150mm with 24v Din Rail Power Supply and Ground Stop.

**TL-B-150-KIT** 

Tomalok Electric Drop Bolt in Black - 150mm with 24v Din Rail Power Supply and Ground Stop.

### Gate bolt, ground plate & power supply kits.

TL-S-150-KIT2

Tomalok Electric Drop Bolt in Stainless - 150mm with 24v Din Rail Power Supply and Ground Plate.

TL-B-150-KIT2

Tomalok Electric Drop Bolt in Black - 150mm with 24v Din Rail Power Supply and Ground Plate.