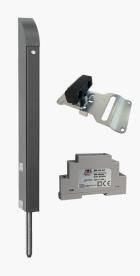

#### Gate bolt & power supply kits.

TL-S-150-K

Tomalok Electric Drop Bolt in Stainless. 150mm with 24v Din Rail Power Supply.

TL-B-150-K

Tomalok Electric Drop Bolt in Black - 150mm with 24v Din Rail Power Supply.