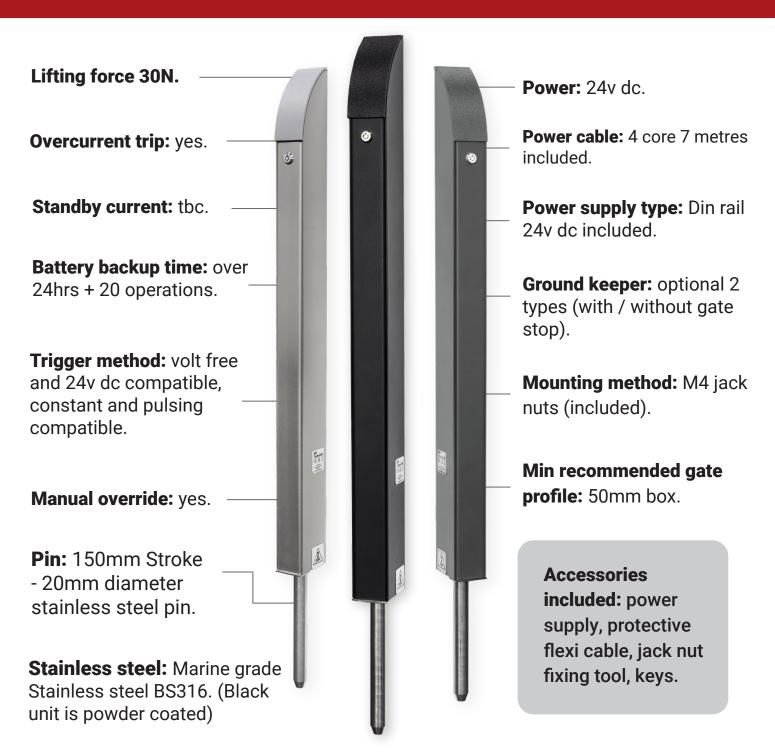

## **The Electric Gate Bolt**

The Tomalok combines robust engineering and state of the art innovation. With a sleek design, the electric drop bolt seamlessly integrates into your gate system, offering a discreet yet powerful safeguard.

### Gate bolt units.

TL-S-150

Tomalok Electric Drop Bolt in Stainless -150mm.

TL-B-150

Tomalok Electric Drop Bolt in Black -150mm.

**TL-SB-150** 

Tomalok Electric Drop Bolt in Black and Stainless - 150mm.

TL-A-150