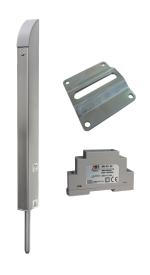

### Gate bolt, ground plate & power supply kits.

TL-S-150-KIT2

Tomalok Electric Drop Bolt in Stainless - 150mm with 24v Din Rail Power Supply and Ground Plate.

TL-B-150-KIT2

Tomalok Electric Drop Bolt in Black - 150mm with 24v Din Rail Power Supply and Ground Plate.