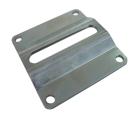

Tomalok Electric Drop Bolt in Anthracite Grey - 150mm.

**TL-GS**Tomalok Ground Stop.

**TL-GP**Tomalok Ground Plate.

**TL-24V**Tomalok 24v Din Rail Power Supply.

**TL-KEY**Tomalok Set of Keys (2).

**TL-BAT**Tomalok Set of Batteries (3).