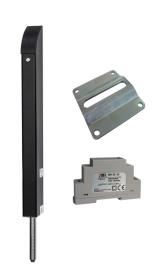

### Gate bolt units.

TL-S-150

Tomalok Electric Drop Bolt in Stainless -150mm.

TL-B-150

Tomalok Electric Drop Bolt in Black -150mm.

**TL-SB-150** 

Tomalok Electric Drop Bolt in Black and Stainless - 150mm.

TL-A-150