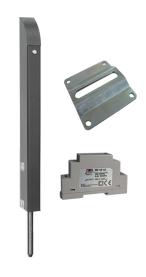

### Gate bolt, ground plate & power supply kits.

TL-S-150-KIT2

Tomalok Electric Drop Bolt in Stainless - 150mm with 24v Din Rail Power Supply and Ground Plate.

TL-B-150-KIT2

Tomalok Electric Drop Bolt in Black - 150mm with 24v Din Rail Power Supply and Ground Plate.

**TL-SB-150-KIT2** 

Tomalok Electric Drop Bolt in Black and Stainless -150mm with 24v Din Rail Power Supply and Ground Plate.

TL-A-150-KIT2

Tomalok Electric Drop Bolt in Anthracite Grey - 150mm with 24v Din Rail Power Supply and Ground Plate.

Tomalok Electric Drop Bolt in Anthracite Grey - 150mm.

**TL-GS**Tomalok Ground Stop.

**TL-GP**Tomalok Ground Plate.

**TL-24V**Tomalok 24v Din Rail Power Supply.

**TL-KEY**Tomalok Set of Keys (2).

**TL-BAT**Tomalok Set of Batteries (3).