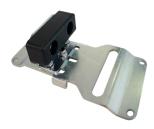

Tomalok Electric Drop Bolt in Anthracite Grey - 150mm.

**TL-GS**Tomalok Ground Stop.

**TL-GP**Tomalok Ground Plate.

**TL-24V**Tomalok 24v Din Rail Power Supply.

**TL-KEY**Tomalok Set of Keys (2).

**TL-BAT**Tomalok Set of Batteries (3).