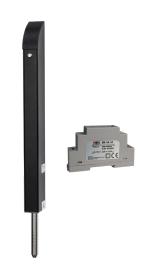

#### Gate bolt & power supply kits.

TL-S-150-K

Tomalok Electric Drop Bolt in Stainless. 150mm with 24v Din Rail Power Supply.

TL-B-150-K

Tomalok Electric Drop Bolt in Black - 150mm with 24v Din Rail Power Supply.

## Gate bolt, ground stop & power supply kits.

**TL-S-150-KIT** 

Tomalok Electric Drop Bolt in Stainless - 150mm with 24v Din Rail Power Supply and Ground Stop.

**TL-B-150-KIT** 

Tomalok Electric Drop Bolt in Black - 150mm with 24v Din Rail Power Supply and Ground Stop.

### Gate bolt, ground plate & power supply kits.

TL-S-150-KIT2

Tomalok Electric Drop Bolt in Stainless - 150mm with 24v Din Rail Power Supply and Ground Plate.

TL-B-150-KIT2

Tomalok Electric Drop Bolt in Black - 150mm with 24v Din Rail Power Supply and Ground Plate.