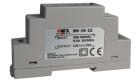

Tomalok Electric Drop Bolt in Anthracite Grey - 150mm.

**TL-GS**Tomalok Ground Stop.

**TL-GP**Tomalok Ground Plate.

**TL-24V**Tomalok 24v Din Rail Power Supply.

**TL-KEY**Tomalok Set of Keys (2).

**TL-BAT**Tomalok Set of Batteries (3).