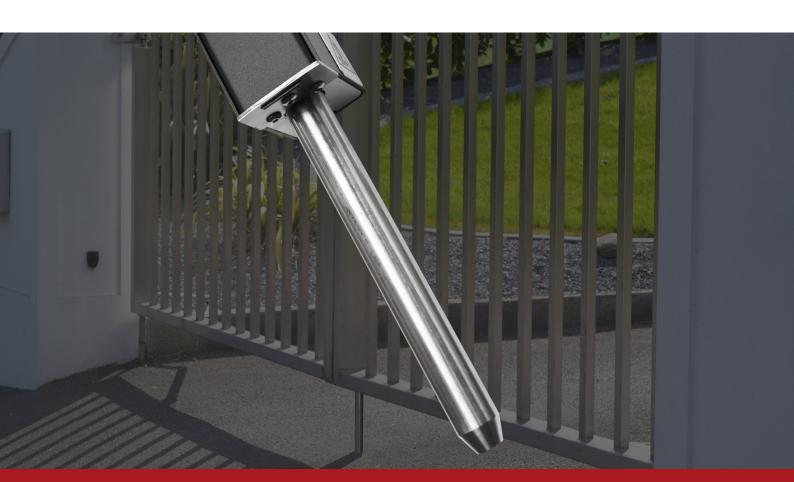

## **The Electric Gate Bolt**

The Tomalok combines robust engineering and state of the art innovation. With a sleek design, the electric drop bolt seamlessly integrates into your gate system, offering a discreet yet powerful safeguard.