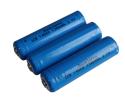

# Tomalok

**TL-GS**Tomalok Ground Stop.

**TL-GP**Tomalok Ground Plate.

**TL-24V**Tomalok 24v Din Rail Power Supply.

**TL-KEY**Tomalok Set of Keys (2).

**TL-BAT**Tomalok Set of Batteries (3).

**TL-PCB**Tomalok Main Control PCB.