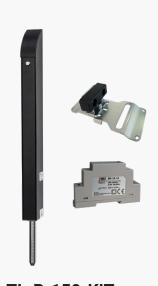

### Gate bolt, ground plate & power supply kits.

TL-S-150-KIT2

Tomalok Electric Drop Bolt in Stainless - 150mm with 24v Din Rail Power Supply and Ground Plate.

TL-B-150-KIT2

Tomalok Electric Drop Bolt in Black - 150mm with 24v Din Rail Power Supply and Ground Plate.

**TL-SB-150-KIT2** 

Tomalok Electric Drop Bolt in Black and Stainless -150mm with 24v Din Rail Power Supply and Ground Plate.

TL-A-150-KIT2

Tomalok Electric Drop Bolt in Anthracite Grey - 150mm with 24v Din Rail Power Supply and Ground Plate.