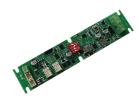

# Tomalok

**TL-GS**Tomalok Ground Stop.

**TL-GP**Tomalok Ground Plate.

**TL-24V**Tomalok 24v Din Rail Power Supply.

**TL-KEY**Tomalok Set of Keys (2).

**TL-BAT**Tomalok Set of Batteries (3).

**TL-PCB**Tomalok Main Control PCB.