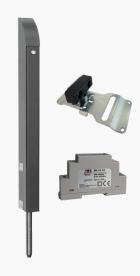

#### Gate bolt & power supply kits.

TL-S-150-K

Tomalok Electric Drop Bolt in Stainless. 150mm with 24v Din Rail Power Supply.

TL-B-150-K

Tomalok Electric Drop Bolt in Black - 150mm with 24v Din Rail Power Supply.

## Gate bolt, ground stop & power supply kits.

**TL-S-150-KIT** 

Tomalok Electric Drop Bolt in Stainless - 150mm with 24v Din Rail Power Supply and Ground Stop.

**TL-B-150-KIT** 

Tomalok Electric Drop Bolt in Black - 150mm with 24v Din Rail Power Supply and Ground Stop.