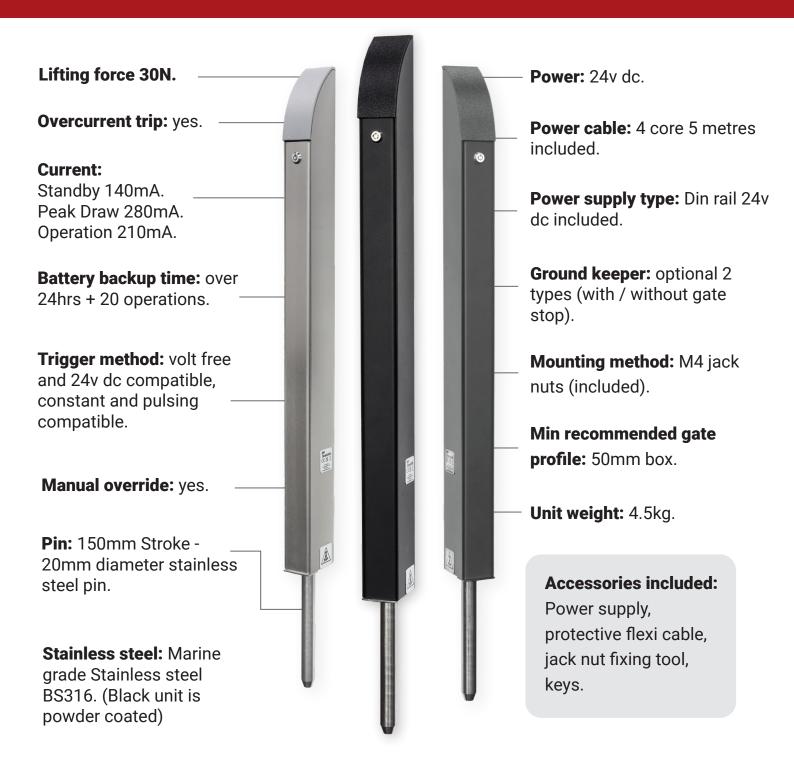

### The Electric Gate Bolt

The Tomalok combines robust engineering and state of the art innovation. With a sleek design, the electric drop bolt seamlessly integrates into your gate system, offering a discreet yet powerful safeguard.

#### Gate bolt & power supply kits.

TL-S-150-K

Tomalok Electric Drop Bolt in Stainless. 150mm with 24v Din Rail Power Supply.

TL-B-150-K

Tomalok Electric Drop Bolt in Black - 150mm with 24v Din Rail Power Supply.

TL-SB-150-K

Tomalok Electric Drop Bolt in Black and Stainless -150mm with 24v Din Rail Power Supply.

TL-A-150-K

Tomalok Electric Drop Bolt in Anthracite Grey -150mm with 24v Din Rail Power Supply.

## Gate bolt, ground stop & power supply kits.

**TL-S-150-KIT** 

Tomalok Electric Drop Bolt in Stainless - 150mm with 24v Din Rail Power Supply and Ground Stop.

**TL-B-150-KIT** 

Tomalok Electric Drop Bolt in Black - 150mm with 24v Din Rail Power Supply and Ground Stop.

TL-SB-150-KIT

Tomalok Electric Drop Bolt in Black and Stainless -150mm with 24v Din Rail Power Supply and Ground Stop.

TL-A-150-KIT

Tomalok Electric Drop Bolt in Anthracite Grey - 150mm with 24v Din Rail Power Supply and Ground Stop.

### Gate bolt, ground plate & power supply kits.

TL-S-150-KIT2

Tomalok Electric Drop Bolt in Stainless - 150mm with 24v Din Rail Power Supply and Ground Plate.

TL-B-150-KIT2

Tomalok Electric Drop Bolt in Black - 150mm with 24v Din Rail Power Supply and Ground Plate.

**TL-SB-150-KIT2** 

Tomalok Electric Drop Bolt in Black and Stainless -150mm with 24v Din Rail Power Supply and Ground Plate.

TL-A-150-KIT2

Tomalok Electric Drop Bolt in Anthracite Grey - 150mm with 24v Din Rail Power Supply and Ground Plate.

### Gate bolt units.

TL-S-150

Tomalok Electric Drop Bolt in Stainless -150mm.

TL-B-150

Tomalok Electric Drop Bolt in Black -150mm.

**TL-SB-150** 

Tomalok Electric Drop Bolt in Black and Stainless - 150mm.

TL-A-150

Tomalok Electric Drop Bolt in Anthracite Grey - 150mm.