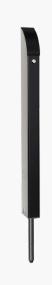

TL-SB-150-K

Tomalok Electric Drop Bolt in Black and Stainless -150mm with 24v Din Rail Power Supply.

TL-A-150-K

Tomalok Electric Drop Bolt in Anthracite Grey -150mm with 24v Din Rail Power Supply.