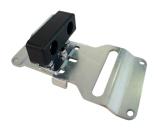

# Tomalok

**TL-GS**Tomalok Ground Stop.

**TL-GP**Tomalok Ground Plate.

**TL-24V**Tomalok 24v Din Rail Power Supply.

**TL-KEY**Tomalok Set of Keys (2).

**TL-BAT**Tomalok Set of Batteries (3).

**TL-PCB**Tomalok Main Control PCB.