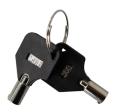

# Tomalok

**TL-GS**Tomalok Ground Stop.

**TL-GP**Tomalok Ground Plate.

**TL-24V**Tomalok 24v Din Rail Power Supply.

**TL-KEY**Tomalok Set of Keys (2).

**TL-BAT**Tomalok Set of Batteries (3).

**TL-PCB**Tomalok Main Control PCB.