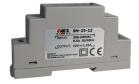

# Tomalok

**TL-GS**Tomalok Ground Stop.

**TL-GP**Tomalok Ground Plate.

**TL-24V**Tomalok 24v Din Rail Power Supply.

**TL-KEY**Tomalok Set of Keys (2).

**TL-BAT**Tomalok Set of Batteries (3).

**TL-PCB**Tomalok Main Control PCB.