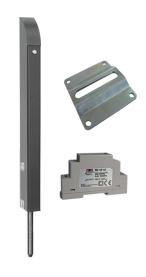

## Gate bolt, ground stop & power supply kits.

**TL-S-150-KIT** 

Tomalok Electric Drop Bolt in Stainless - 150mm with 24v Din Rail Power Supply and Ground Stop.

**TL-B-150-KIT** 

Tomalok Electric Drop Bolt in Black - 150mm with 24v Din Rail Power Supply and Ground Stop.

# Tomalok

**TL-GS**Tomalok Ground Stop.

**TL-GP**Tomalok Ground Plate.

**TL-24V**Tomalok 24v Din Rail Power Supply.

**TL-KEY**Tomalok Set of Keys (2).

**TL-BAT**Tomalok Set of Batteries (3).

**TL-PCB**Tomalok Main Control PCB.