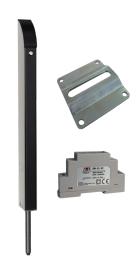

### Gate bolt units.

TL-S-150

Tomalok Electric Drop Bolt in Stainless -150mm.

TL-B-150

Tomalok Electric Drop Bolt in Black -150mm.

**TL-SB-150** 

Tomalok Electric Drop Bolt in Black and Stainless - 150mm.

TL-A-150

Tomalok Electric Drop Bolt in Anthracite Grey - 150mm.