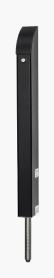

#### Gate bolt & power supply kits.

TL-S-150-K

Tomalok Electric Drop Bolt in Stainless. 150mm with 24v Din Rail Power Supply.

TL-B-150-K

Tomalok Electric Drop Bolt in Black - 150mm with 24v Din Rail Power Supply.