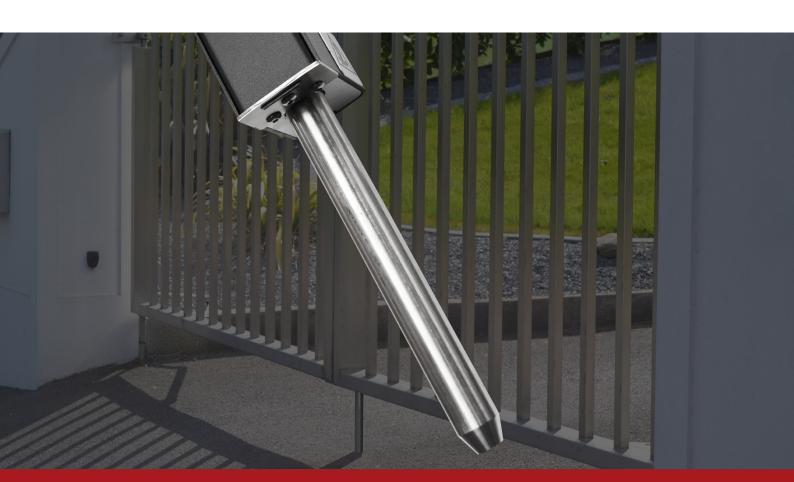

### The Electric Gate Bolt

The Tomalok combines robust engineering and state of the art innovation. With a sleek design, the electric drop bolt seamlessly integrates into your gate system, offering a discreet yet powerful safeguard.